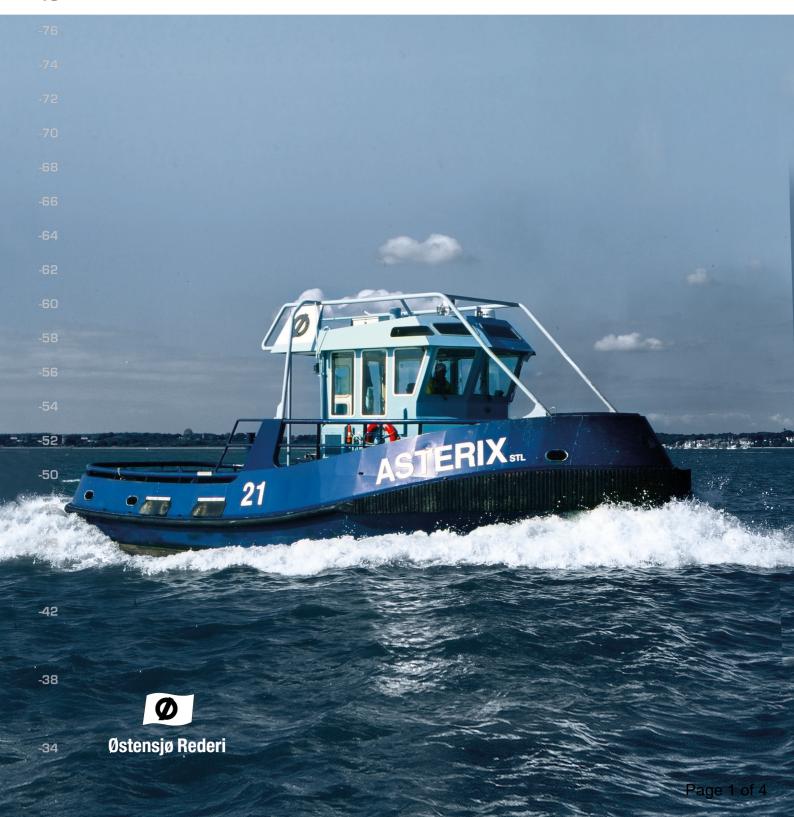

-92

-90

-88

-86

-84

-82

## Asterix STL

Mooring Launch

-78

-80





## **ASTERIX**

## **GENERAL**

Type

Diameter

| GENERAL              |                                                                                                                                     |
|----------------------|-------------------------------------------------------------------------------------------------------------------------------------|
| Operator             | Solent Towage Ltd                                                                                                                   |
| Built                | 2013                                                                                                                                |
| Builder              | Damen